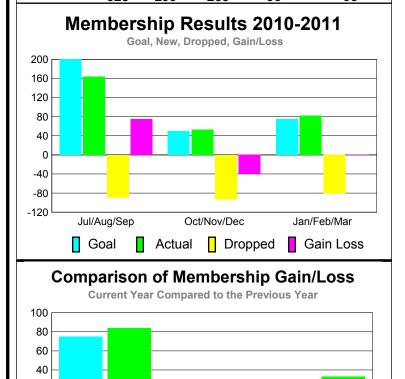

## YTD Status Quo Clubs 2010-2011

Status Quo Clubs Compared to Status Quo Members

6
4
2
0
-2
-4
-6

Jul/Aug/Sep Oct/Nov/Dec Jan/Feb/Mar

Status Quo Clubs Total Status Quo Members

| <u> MEMBERSHIP</u> |             |             |                   |             |             |  |
|--------------------|-------------|-------------|-------------------|-------------|-------------|--|
|                    | <u> </u>    | Member      | <u>Membership</u> |             |             |  |
|                    | 2010-2011   |             |                   |             | 2009-2010   |  |
|                    |             |             |                   |             |             |  |
|                    | Net         | Actual      | Actual            | Gain/       | Gain/       |  |
|                    | Memb        | New         | Dropped           | Loss of     | Loss of     |  |
| Month              | <u>Goal</u> | <u>Memb</u> | <u>Memb</u>       | <u>Memb</u> | <u>Memb</u> |  |
| Jul/Aug/Sep        | 200         | 164         | -89               | 75          | 84          |  |
| Oct/Nov/Dec        | 50          | 53          | -93               | -40         | -24         |  |
| Jan/Feb/Mar        | 75          | 82          | -81               | 1           | 33          |  |
| Totals             | 325         | 299         | -263              | 36          | 93          |  |